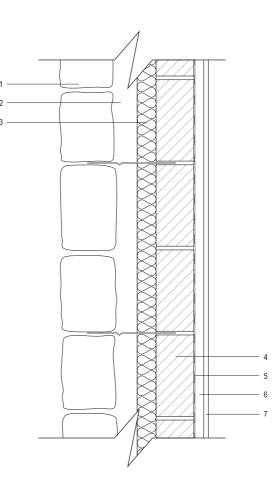

## **EXAMPLE CONSTRUCTION DETAIL - Concrete Masonry Unit Structure with Insulated Cavity 1:10**

- 1. masonry veneer on wall ties\*
- 2. cavity (min 50mm Building Regulations
- part C)
- rigid insulation
  concrete masonry unit inner leaf
- 5. vapour check
- 6. 25mm service cavity
- 7. 12.5mm plasterboard internal finish

\* wall ties: recommended spacing 900mm horizontal, 450mm vertical (see BS 5628), type determined in accordance with BS 1243 and BS 8298

NOT FOR CONSTRUCTION - details are for illustrative purposes only; particular dimensions, layering of materials etc. should be determined by the design aims and structural requirements of the specific project